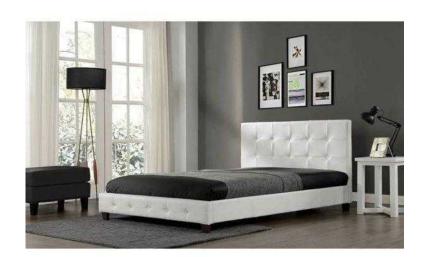

## Brand new Diamant Single Double King Bed Frame In White or Black Delivery available

Yorkshire and the Humber, Cleveland Location https://www.freeadsz.co.uk/x-269714-z

BEDS4YOU HARTLEPOOL (find us on facebook) Brand new, un-opened stock - WHITE / BLACK This elegant Diamante Faux Leather Bed Frame will introduce some glamour into your bedroom. The Diamante comes with stitching detail and crystal diamonds fitted into the headboard together with crystal diamonds also set into the footend. The base is made with spring slatted beech wood to give excellent support and comfort. Single Bed £89.99