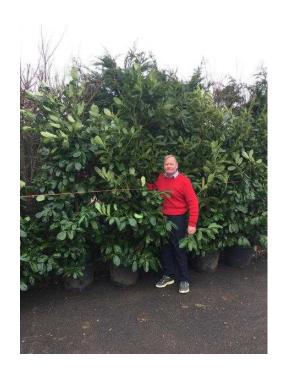

## **Monster Laurels (2 GBP)**

Location **South West, Avon** https://www.freeadsz.co.uk/x-269718-z

Laurel monsters

6foot

8foot

10foot These are the biggest laurel trees you will ever set eyes on All potted Instant hedging and screening Starts from £2!