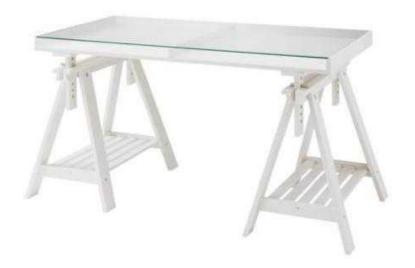

## Ikea Trestle Table, glass top, 140x70cm, good condition, computer, office desk, adjus

Location London, London https://www.freeadsz.co.uk/x-269746-z

Ikea Trestle Table, glass top, 140x70cm, good condition, computer, office desk

Really great useful table with adjustable height, nice designer look to the room, slight wear on back left corner visible in photo, doesnt notice in day to day use.

collection only. £40 o.n

|      |             |           |          |          | 回线取      |  |
|------|-------------|-----------|----------|----------|----------|--|
| 46-z | https://wwv | adjustabl | computer | 140x70cr | lkea Tre |  |