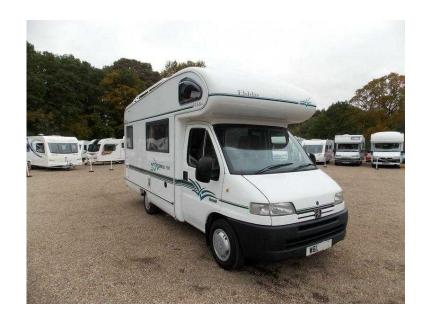

## Peugeot 2.5 TD Elddis Autostratus EK 4 Berth (4,900 GBP)

Location **East of England, Cambridgeshire** https://www.freeadsz.co.uk/x-269950-z

Autostratus EK features an end kitchen and offers a great flexible layout with a full dinette and long side bench - thus providing a great dining area as well as plenty of room to relax and lounge. This layout also accommodates two rear three point seat belts for passenger safety and comfort.

The motorhome has all mod cons on board and can easily sleep up to five people. Unusually for a camper of this age it even has a fully recessed awning together with gas and electric heating and hot.

|    | Peugeot 2.5 TD Elddis<br>Autostratus EK 4 Berth |
|----|-------------------------------------------------|
|    | https://www.freeadsz.co.uk/x-2699<br>50-z       |
| 製料 | Peugeot 2.5 TD Elddis<br>Autostratus EK 4 Berth |
|    | https://www.freeadsz.co.uk/x-2699<br>50-z       |
|    | Peugeot 2.5 TD Elddis<br>Autostratus EK 4 Berth |
|    | https://www.freeadsz.co.uk/x-2699<br>50-z       |
|    | Peugeot 2.5 TD Elddis<br>Autostratus EK 4 Berth |
|    | https://www.freeadsz.co.uk/x-2699<br>50-z       |
|    | Peugeot 2.5 TD Elddis<br>Autostratus EK 4 Berth |
|    | https://www.freeadsz.co.uk/x-2699<br>50-z       |
|    | Peugeot 2.5 TD Elddis<br>Autostratus EK 4 Berth |
|    | https://www.freeadsz.co.uk/x-2699<br>50-z       |
|    | Peugeot 2.5 TD Elddis<br>Autostratus EK 4 Berth |
|    | https://www.freeadsz.co.uk/x-2699<br>50-z       |
|    | Peugeot 2.5 TD Elddis<br>Autostratus EK 4 Berth |
|    | https://www.freeadsz.co.uk/x-2699<br>50-z       |
|    | Peugeot 2.5 TD Elddis<br>Autostratus EK 4 Berth |
|    | https://www.freeadsz.co.uk/x-2699<br>50-z       |
|    | Peugeot 2.5 TD Elddis<br>Autostratus EK 4 Berth |
|    | https://www.freeadsz.co.uk/x-2699<br>50-z       |