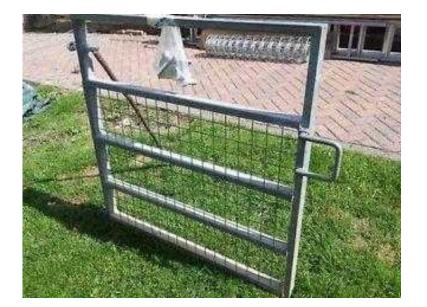

## steel gate (45 GBP)

Location **East Midlands, Derbyshire** https://www.freeadsz.co.uk/x-269955-z

galvanised steel single gate, complete with hinge pack, 1mtr square with 2" mesh,

|                                  |       | 1                                |       | 1                                |       | 1                                |       | 1                                |       | 1                                |       | 1                                |       | T                                |       | 1                                |       | 1                                |       |
|----------------------------------|-------|----------------------------------|-------|----------------------------------|-------|----------------------------------|-------|----------------------------------|-------|----------------------------------|-------|----------------------------------|-------|----------------------------------|-------|----------------------------------|-------|----------------------------------|-------|
| 124                              |       |                                  |       |                                  |       |                                  |       |                                  |       |                                  |       |                                  |       |                                  |       |                                  |       |                                  |       |
| https://www.freeadsz.co.<br>55-z | steel |
| uk/x-2699                        | gate  |