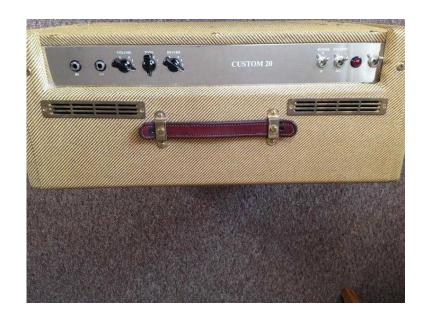

## Cornell custom 20 all valve, hand wired guitar amp (1,150 GBP)

Location **South East, West Sussex** https://www.freeadsz.co.uk/x-269990-z

Cornell custom 20 all valve, hand wired guitar amp with tweed finish and a padded cover. Marshall voiced with KT66 output valves. Simple controls volume, tone and reverb. Hi and Lo inputs (Lo best for pedal use) Switchable from 20W down to 5W. Upgraded Scumback H55 speaker. Excellent tone machine. Amazing dynamics, sounds fantastic turned up a bit with guitar straight in or with pedals. Works well with an attenuator for home use. Would cost around £2500 new I.