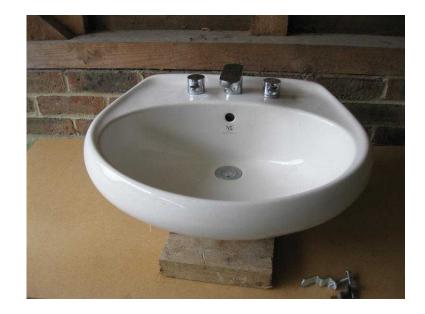

## Basin Semi Recessed with Taps etc (35 GBP)

Location **South East, West Sussex** https://www.freeadsz.co.uk/x-270052-z

Large good quality Basin by Vernon Tutbury complete with Taps and all fittings. Width 580 x Depth 520 Replaced due to bathroom.