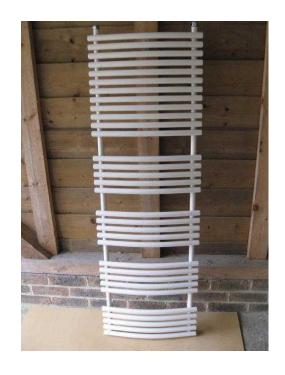

## **Ladder Towel Radiator (35 GBP)**

Location **South East, West Sussex** https://www.freeadsz.co.uk/x-270055-z

Curved towel radiator In good condition, Height 1500 x Width 500 Colour cream. (Not electric needs to be plumbed into central heating. In photo the rad is upside down. Replaced due to bathroom.