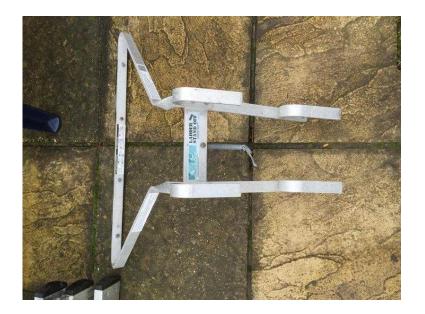

## Abru aluminium ladder stay (10 GBP)

Location South East, West Sussex https://www.freeadsz.co.uk/x-270058-z

abru ladder stay for corners and gutters aluminium only used a few

|                                                                         |                                                                         |                                                                         |                                                                         |                                                                         |                                                                         | 1                                                                       |                                                                         | 1                                                                       |                                                                         |
|-------------------------------------------------------------------------|-------------------------------------------------------------------------|-------------------------------------------------------------------------|-------------------------------------------------------------------------|-------------------------------------------------------------------------|-------------------------------------------------------------------------|-------------------------------------------------------------------------|-------------------------------------------------------------------------|-------------------------------------------------------------------------|-------------------------------------------------------------------------|
|                                                                         |                                                                         |                                                                         |                                                                         |                                                                         |                                                                         |                                                                         |                                                                         |                                                                         |                                                                         |
| Abru aluminium ladder stay<br>https://www.freeadsz.co.uk/x-2700<br>58-z |