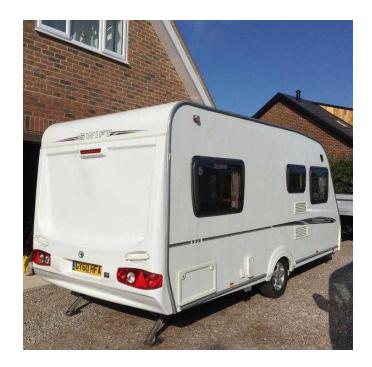

## 4 berth caravan (6,799 GBP)

Location **South East, Kent** https://www.freeadsz.co.uk/x-270071-z

swif charisma 535 2007 fixed end bed in excellent condition, motormover, awning, new tyres, battery, very little use. &pound