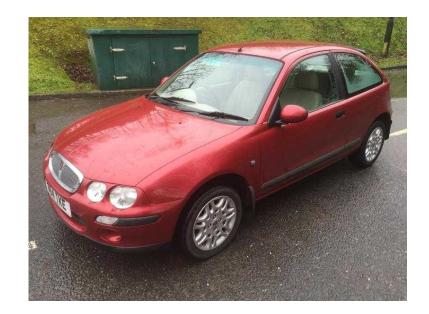

## Rover 25 2000 (899 GBP)

Location **South East, Kent** https://www.freeadsz.co.uk/x-270108-z

THIS CAR IS IN MINT CONDITION IN AND OUT IS ONLY DONE 41000 MILES IT HAS A FULL YEARS MOT ITS GOING THROUGH TOMORROW, STILL A SHORT MOT RUNNING, ITS GOT ALLOYS AIR CON AND ELECTRIC WINDOWS, ITS GOT 2 REMOTE CENTRAL LOCKING KEYS, IT HPI CLEAR, CALL 07784207130 ;