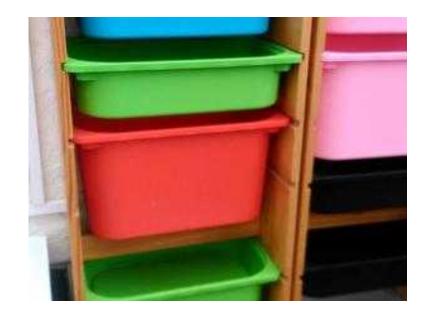

## Pull out semi circle, swivel shelves for corner units (30 GBP)

Location Wales, Gwent https://www.freeadsz.co.uk/x-270184-z

Pull out, semi circle, swivel shelves, 86 cm, for corner units. They are from my kitchen corner unit but can be used in cupboards etc. 2 pairs.. Will sell 1 pair if that is what you require. Urgent sale as my new kitchen cannot accommodate these. Open to sensible offer. Very good condition. £30 a.