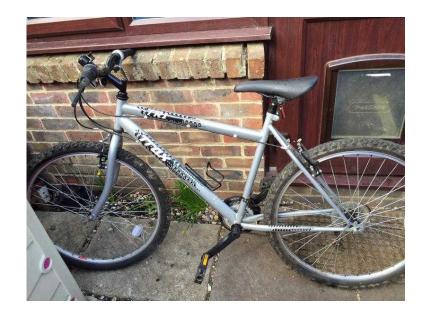

## TRAX TR1 mens mountain bike (55 GBP)

回绕许同

回網空间

回绕和回

回網空间

Location **South East, Kent** https://www.freeadsz.co.uk/x-270193-z

回绕许同

回路线间

回答问

Trax TR.1 Rigid Mountain Bike Bicycle - 26" Wheels / 19" Steel Frame / 18 Gears 19" rigid steel mountain bike frame and forks for low maintenance and

回数键回

回網空间

|   | TRAX TR1 mens mountain bike               |
|---|-------------------------------------------|
|   | https://www.freeadsz.co.uk/x-2701<br>93-z |
|   | TRAX TR1 mens mountain bike               |
|   | https://www.freeadsz.co.uk/x-2701<br>93-z |
|   | TRAX TR1 mens mountain bike               |
|   | https://www.freeadsz.co.uk/x-2701<br>93-z |
|   | TRAX TR1 mens mountain bike               |
|   | https://www.freeadsz.co.uk/x-2701<br>93-z |
| 極 | TRAX TR1 mens mountain bike               |
|   | https://www.freeadsz.co.uk/x-2701<br>93-z |
|   | TRAX TR1 mens mountain bike               |
|   | https://www.freeadsz.co.uk/x-2701<br>93-z |
|   | TRAX TR1 mens mountain bike               |
|   | https://www.freeadsz.co.uk/x-2701<br>93-z |
|   | TRAX TR1 mens mountain bike               |
|   | https://www.freeadsz.co.uk/x-2701<br>93-z |
|   | TRAX TR1 mens mountain bike               |
|   | https://www.freeadsz.co.uk/x-2701<br>93-z |
|   | TRAX TR1 mens mountain bike               |
|   | https://www.freeadsz.co.uk/x-2701<br>93-z |