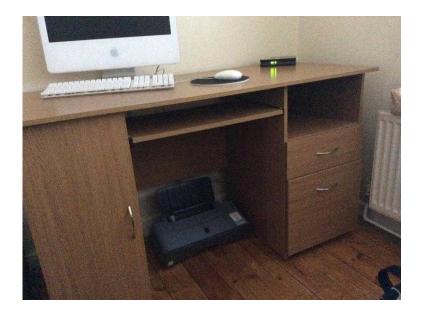

## **Computer desk (20 GBP)**

Location South West, Avon https://www.freeadsz.co.uk/x-270205-z

Computer desk, 130cm long x 60cm depth, lots of storage space, centre slides out for keyboard, good.

|                                    |          | 1                                  |          |                                    |          | 1                                  |          | 1                                  |          | 1                                  |          |                                    |          | 1                                  |          | 1                                  |          |                                    |          |
|------------------------------------|----------|------------------------------------|----------|------------------------------------|----------|------------------------------------|----------|------------------------------------|----------|------------------------------------|----------|------------------------------------|----------|------------------------------------|----------|------------------------------------|----------|------------------------------------|----------|
|                                    |          |                                    |          |                                    |          |                                    |          |                                    |          |                                    |          |                                    |          |                                    | 記載       |                                    | 記録で      |                                    |          |
| https://www.freeadsz.co.uk<br>05-z | Computer |
| /x-2702                            | desk     | (/x-2702                           | desk     | (/x-2702                           | desk     | (/x-2702                           | desk     | (/x-2702                           | desk     | /x-2702                            | desk     | /x-2702                            | desk     | (/x-2702                           | desk     | (/x-2702                           | desk     | (/x-2702                           | desk     |