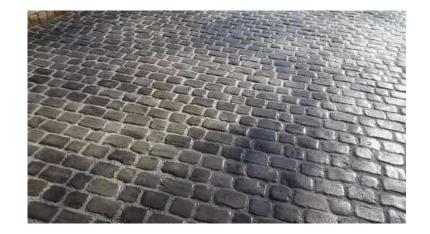

## Paving (75 GBP)

Location **East of England, Cambridgeshire** https://www.freeadsz.co.uk/x-270226-z

Cobble Paving, 12m2 in Iron Grey - Top of the range, all new and on pallets - ideal for small patio (3m x 4m) Buyer must be able to.