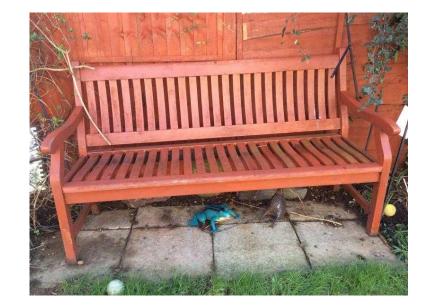

## Strong garden bench (45 GBP)

Location **East of England, Cambridgeshire** https://www.freeadsz.co.uk/x-270229-z

|     | Strong                  | garden      | bench   |
|-----|-------------------------|-------------|---------|
|     | https://www.fre<br>29-z | eadsz.co.uk | /x-2702 |
|     | Strong                  | garden      | bench   |
|     | https://www.fre<br>29-z | eadsz.co.uk | /x-2702 |
|     | Strong                  | garden      | bench   |
|     | https://www.fre<br>29-z | eadsz.co.uk | /x-2702 |
|     | Strong                  | garden      | bench   |
|     | https://www.fre<br>29-z | eadsz.co.uk | /x-2702 |
| 經   | Strong                  | garden      | bench   |
|     | https://www.fre         | eadsz.co.uk | /x-2702 |
|     | Strong                  | garden      | bench   |
|     | https://www.fre         | eadsz.co.uk | /x-2702 |
|     | Strong                  | garden      | bench   |
|     | https://www.fre         | eadsz.co.uk | /x-2702 |
|     | Strong                  | garden      | bench   |
|     | https://www.fre<br>29-z | eadsz.co.uk | /x-2702 |
|     | Strong                  | garden      | bench   |
| I I | https://www.fre         | eadsz.co.uk | /x-2702 |
|     | Strong                  | garden      | bench   |
|     | https://www.fre<br>29-z | eadsz.co.uk | /x-2702 |