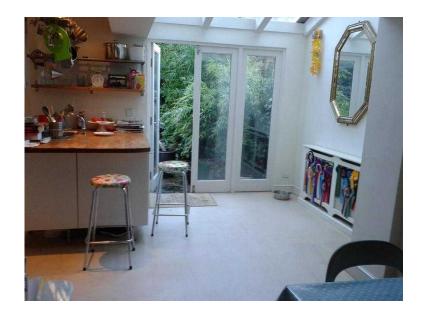

As you can see, we have a shared living space and kitchen, which opens out onto a small terrace garden.

Facilities include: washing machine, wi-fi & TV.

The house has two bathrooms and the one shown is also used by the person renting the other bedroom on the same floor.