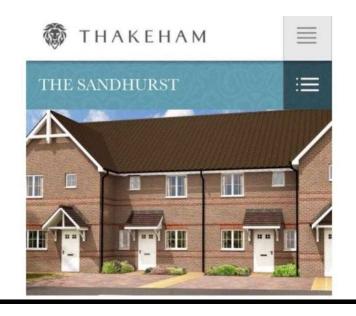

Bedroom has a new bed, new mattress, wardrobe and drawers.

The House is open plan downstairs kitchen, dining, lounge and has down stairs toilet, west facing garden. Parking space outside house.

See Thakeham website and Sandhurst for the layout. Close to the coast road for buses every 10 minutes to Brighton or Eastbourne. Close to the meridian centre less than a 10 minute walk. Looking to rent to a professional and someone who understands shift work. No couples . £425 per month includes all bills. (Sky, sky sports, movie boardband etc provided)