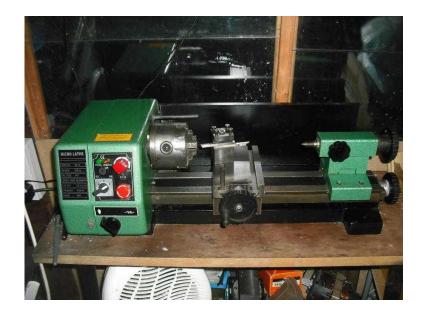

## Micro Lathe with extras (425 GBP)

Location **East Midlands, Northamptonshire** https://www.freeadsz.co.uk/x-270343-z

Micro Lathe, with 3 Jaw Chuck, internal & external jaws, selection of gears for metric and imperial, standard slide and cross slide, several drill chucks, some tools, Digital Calipers, Dial guage, on Custom Stand. all in excellent.