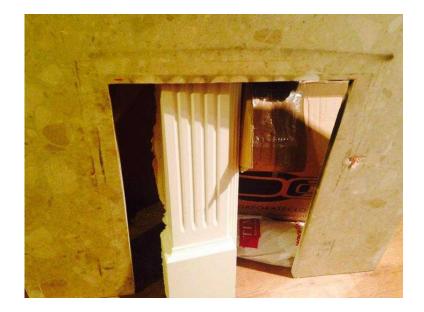

## Fireplace marble backing. good condition (65 GBP)

Location East Midlands, Northamptonshire

https://www.freeadsz.co.uk/x-270344-z

The marble surround and base is in good condition. The pictures show the fireplace wooden surround which is not included in this sale as the picture is to show what it would look like. Please note there are two holes in the marble backing where the current wooden frame attaches to it but won't be visible behind the frame you want the marble to fit with.

Dimensions for marble back:

Width 88cm Depth 2 cm Height 94cm

Dimensions for marble floor base:

Width 122cm Depth 38cm Height 6cm

Due to the size and weight this is collection only from NN4 Northampton area. From a smoke free and pet free home.