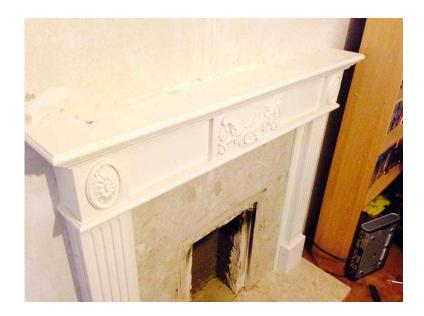

Dimensions of frame

Width 124.5cm Depth 15cm Height 116cm

Due to the size and weight this is collection only from NN4 Northampton area. From a smoke free and pet free home.

The picture shows what the frame looks like with the marble backing. The marble backing is not included in this price.