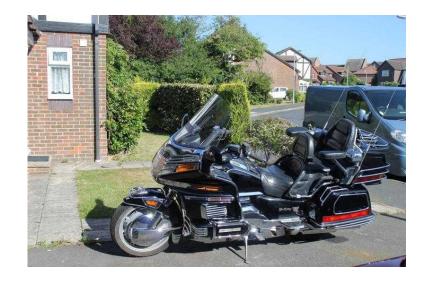

## Honda Goldwing anniversary edition GL1500 PRIVATE PLATE (4,750 GBP)

South East. East Sussex Location

https://www.freeadsz.co.uk/x-270379-z

This bike has been my pride and joy for a few years now, but its time for me to find a new home for her. She has a new MOT with no advisorys.

New Battery.

lots of receipts and paperwork.

The private plate IS included in the sale.

She runs on petrol.

Year is 1992 - Very good condition for her age.

Eagle Head with light up eyes has been fitted.

Polished Chrome.