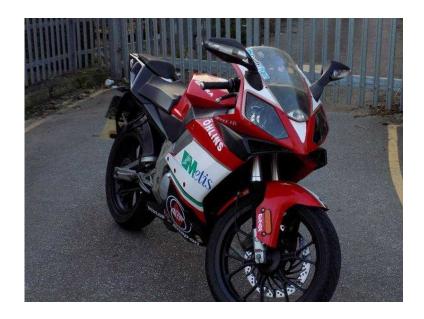

## Gilera SC 125 (2008) 2 Stroke (1,500 GBP)

Location **South East, East Sussex** https://www.freeadsz.co.uk/x-270380-z

break disc and break pads.

Selling the bike as I have a new job and it requires me to travel further from home and I do not want to put

Selling my 2008 Gilera SC 125 (2 Stroke). It has a Yamaha DT engine that has never given me any problems. The bike has a Giannelli Race Exhaust installed, new rear indicators, new left mirror, new rear

Selling the bike as I have a new job and it requires me to travel further from home and I do not want to put many miles on this amazing bike.

Last service on the bike was in September, MOT is due at the end of April. I have all the certificates to go with the bike. I have looked after the bike since owning it and is covered up over night.