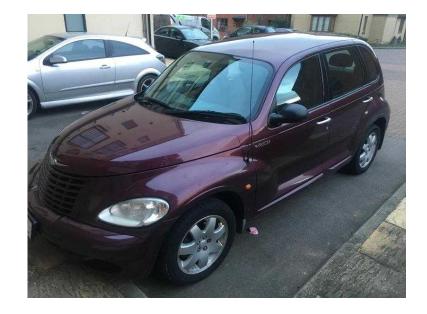

## PT CRUISER 2003 2.2disel

Location **East of England, Hertfordshire** https://www.freeadsz.co.uk/x-270393-z

mot until 07/2016 bearing Im front wheel , need some attention  $\,$  good runner e/m , e/w , car audio , alloys wheels &pound