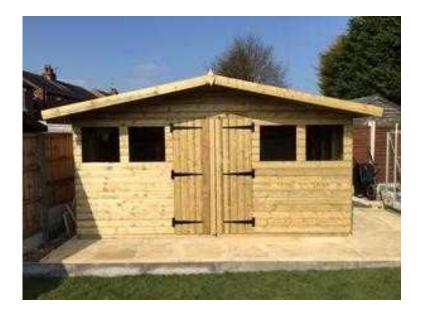

## FF99AdSZ.co.dk Sheds and summer houses made to order (420 GBP)

Location

West Midlands, West Midlands https://www.freeadsz.co.uk/x-270467-z

All sheds and summer houses are made to order and installed for free we have many options like 13mm or 19 mm clading 3by 2 framework ,3 " floorboards ,torch on felt ,apex or pent roof, glass or Perspex all put together with 8m coach bolts and we also deliver.