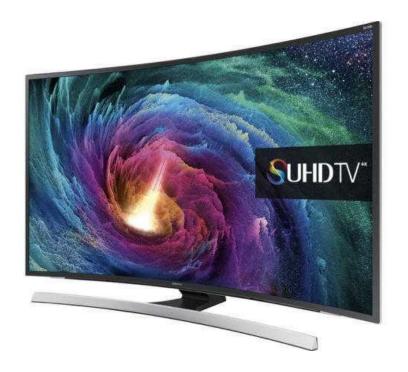

## SAMSUNG SUHD UE55JS8500 Smart 3D Ultra HD 4k Curved TV (899.99 GBP)

Location **South West, Avon** https://www.freeadsz.co.uk/x-270483-z

Like new! Manufacturer Refurbished! Perfect working order! 6 Months Warranty! Includes One Connect Box, Samsung Remotes, Power Cable and stand. Cash on collection or bank transfer for FREE DELIVERY

The UE55JS8500 is a stunning 55" curved TV boasting Samsung's 'beyond 4K UHD' along with an allnew Smart TV system and access to more 4K streaming video services than ever before, meaning you can enjoy all your favourite media in the most superior level of detail. 4k Ultra HD picture is 4 times the resolution of HD

Curved screen for immersive viewing

1900 PQI

Smart: Catch up TV & App Store

Tuner: Twin Freeview HD & Twin Freesat

| ttps://w                          | SAMS<br>JE55JS8500<br>łD 4k  |
|-----------------------------------|------------------------------|
| vw.free                           | SAMSUNG<br>S8500 Sm<br>4k Ct |
| ttps://www.freeadsz.co.uk/<br>3-7 | ING<br>Smart 3E<br>Curved    |
| 존                                 | - 8                          |