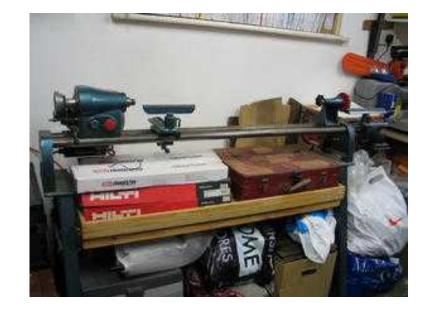

## **WOOD LATHE (120 GBP)**

Location **South East, West Sussex** https://www.freeadsz.co.uk/x-270517-z

RECORD DML24X WOOD LATHE INCLUDING VARIOUS BOWL CHUCKS AND 5

|   | WOOD                              | LATHE    |
|---|-----------------------------------|----------|
|   | https://www.freeadsz.co.u<br>17-z | k/x-2705 |
|   | WOOD                              | LATHE    |
|   | https://www.freeadsz.co.u<br>17-z | k/x-2705 |
|   | WOOD                              | LATHE    |
|   | https://www.freeadsz.co.u<br>17-z | k/x-2705 |
|   | WOOD                              | LATHE    |
|   | https://www.freeadsz.co.u<br>17-z | k/x-2705 |
| 聖 | WOOD                              | LATHE    |
|   | https://www.freeadsz.co.u         | k/x-2705 |
|   | WOOD                              | LATHE    |
|   | https://www.freeadsz.co.u         | k/x-2705 |
|   | WOOD                              | LATHE    |
|   | https://www.freeadsz.co.u         | k/x-2705 |
|   | WOOD                              | LATHE    |
|   | https://www.freeadsz.co.u         | k/x-2705 |
|   | WOOD                              | LATHE    |
|   | https://www.freeadsz.co.u<br>17-z | k/x-2705 |
|   | WOOD                              | LATHE    |
|   | https://www.freeadsz.co.u<br>17-z | k/x-2705 |