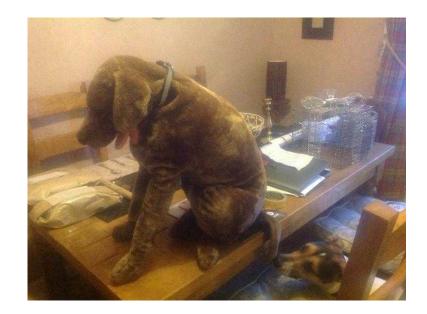

## Straw filled old dog. (30 GBP)

Location Yorkshire and the Humber, West Yorkshire https://www.freeadsz.co.uk/x-270534-z

Large real life straw vintage.

| Straw filled old dog.  https://www.freeadsz.co.uk/x-2705 34-z | Straw filled old dog.  https://www.freeadsz.co.uk/x-2705 | Straw filled old dog.  https://www.freeadsz.co.uk/x-2705 34-z | Straw filled old dog.  https://www.freeadsz.co.uk/x-2705 | Straw filled old dog.  https://www.freeadsz.co.uk/x-2705 34-z |
|---------------------------------------------------------------|----------------------------------------------------------|---------------------------------------------------------------|----------------------------------------------------------|---------------------------------------------------------------|---------------------------------------------------------------|---------------------------------------------------------------|---------------------------------------------------------------|---------------------------------------------------------------|---------------------------------------------------------------|