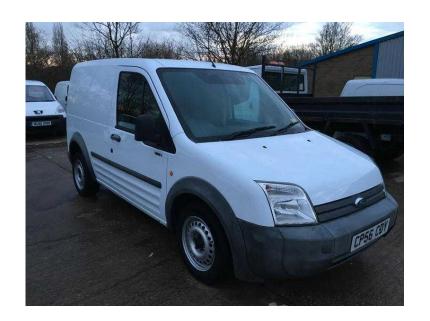

## Ford Transit Connect 2006, 120k miles, long M.O.T, drives well, very tidy. (2,295 GBP)

East of England, Bedfordshire Location https://www.freeadsz.co.uk/x-270590-z

FORD TRANSIT CONNECT 120k on the clock starts, runs and drives well long m.o.t until September 2016 very tidy inside and out no major damage or wear, just been valeted ready to work. Call on: 07714797033. to arrange viewing or collection;