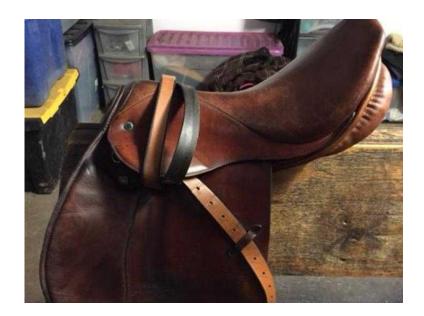

## Lovely and comfy Stuebben 17.5quot Lohengrin saddle for sale (225 GBP)

South East, Oxfordshire Location https://www.freeadsz.co.uk/x-270661-z

Well looked after Stuebben saddle for sale--17.5" long, fits most horses well. Worked beautifully on my Dutch wamblood and 3/4 thoroughbred, 1/4 Irish Draft. Sale includes matching stirrup leathers and irons. Lohengrin model, perfect for all activities. Only selling due to major relocation. Not new but in great shape. Stamped 29, tree in perfect condition. Brown colour that suits most.