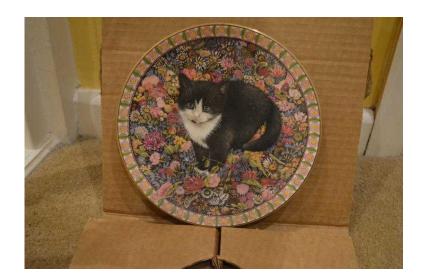

## Collection of 12 china painted plates (40 GBP)

回绕中间

回绕中间

回路线 回

回路线回

Location **South East, Kent** https://www.freeadsz.co.uk/x-270684-z

回路湖间

回答问

回绕中间

间缀作画

Set of 12 representing each month of the year 'Meet The kittens' by Danbury Mint. Original packaging and Authentication.

|       | Collection of 12 china painted plates     |
|-------|-------------------------------------------|
|       | https://www.freeadsz.co.uk/x-2706<br>84-z |
|       | Collection of 12 china painted plates     |
|       | https://www.freeadsz.co.uk/x-2706<br>84-z |
|       | Collection of 12 china painted plates     |
|       | https://www.freeadsz.co.uk/x-2706<br>84-z |
| 極     | Collection of 12 china painted plates     |
|       | https://www.freeadsz.co.uk/x-2706<br>84-z |
|       | Collection of 12 china painted plates     |
|       | https://www.freeadsz.co.uk/x-2706<br>84-z |
| 744-4 | Collection of 12 china painted plates     |
|       | https://www.freeadsz.co.uk/x-2706<br>84-z |
|       | Collection of 12 china painted plates     |
|       | https://www.freeadsz.co.uk/x-2706<br>84-z |
|       | Collection of 12 china painted plates     |
|       | https://www.freeadsz.co.uk/x-2706<br>84-z |
|       | Collection of 12 china painted plates     |
| 5E    | https://www.freeadsz.co.uk/x-2706<br>84-z |
|       | Collection of 12 china painted plates     |
|       | https://www.freeadsz.co.uk/x-2706<br>84-z |