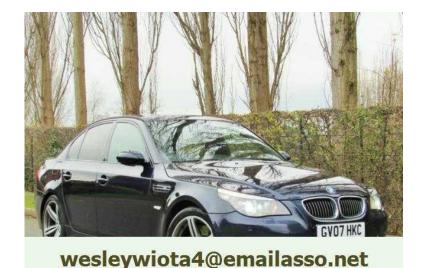

## 2007 BMW M5 BLUE FACELIFTINDIVIDUALHUGE SPEC1 (70 GBP)

Location East of England, Norfolk https://www.freeadsz.co.uk/x-270738-z

\* A VERY RARE OPPORTUNITY TO OWN A GENUINE STUNNING EXAMPLE BMW M5 2007 (HUGE SPEC) \*\*FACELIFT\*\* INDIVIDUAL MODEL \* \* ONYX METALLIC BLUE WITH FULL CHAMPAGNE MARINO LEATHER \* \* FULL SERVICE HISTORY \* 1 OWNER \* INDIVIDUAL SUEDE ROOF LINING \* HEAD UP DISPLAY \* GLASS SUNROOF \* \* DAB DIGITAL TUNER \* PROFESSIONAL NAVIGATION SYSTEM \* REAR WINDOW SUNBLIND \* \* UPRATED FACTORY OPTIONAL EXTRA M6 ALLOYS \* SEATS \* \* ADAPTIVE XENON HEADLIGHTS \* REAR L.E.D LIGHTS \* \* MOT TILL JULY 2016\* FULL MULTIPLE SETTING ELECTRIC SEATS \* HPI CLEAR\* ELECTRIC TILT & SLIDE SUNROOF \* THIS M5 BENEFITS OF, Electric Side Mirrors, Dual Climate Control, Auto Reverse Dip Mirror, Headlamp Washer Sysem, BMW HiFi Proffesional Speaker System, Multifunction Steering Wheel, Cruise control, On Board Computer, Park Distance Control, Smokers Package, A VERY RARE SPECTACULAR EXAMPLE + \*\*HPI CLEAR\*\* PART EXCHANGE CONSIDERED \*\* AMAZING CONDITION INSIDE OUT, ONLY 1 OWNER FROM NEW!! NO EXPENSE SPARED THOUSANDS SPENT WITH ALL RECEIPTS AND!!