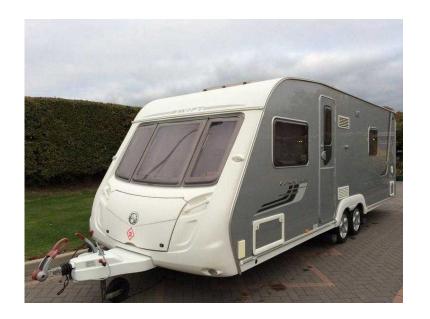

## 2008 SWIFT CONQUEROR 630 TWIN AXLE, FIXED BED (3,750 GBP)

Location London, London https://www.freeadsz.co.uk/x-270816-z

2008 TOP OF THE RANGE TOURING CARAVAN. THIS CARAVAN IS IMMACULATE INSIDE AND OUT. THE LAYOUT OF THE CARAVAN CONSISTS OF A FIXED DOUBLE BED, WITH A LARGE END WASHROOM THAT BOASTS A LARGE SEPERATE SHOWER, WASH HAND BASIN, CASSETTE TOILET, AND PLENTY OF CHANGING ROOM. AT THE FRONT YOU HAVE TWO LARGE SEATING AREAS THAT CAN BE LEFT AS TWO SINGLE BEDS OR MADE INTO ONE LARGE DOUBLE IF REQUIRED. IT HAS THE LUXURY OF THE ALDI CENTRAL HEATING SYSTEM, LARGE FRIDGE FREEZER, FULL OVEN/HOB/GRILL, MICROWAVE, FLY SCREENS AND BLACKOUT BLINDS THROUGHOUT, LOOSE CARPETS AND EVERYTHING ELSE THAT YOU WOULD EXPECT TO FIND IN A CARAVAN OF THIS AGE AND QUALITY. IT INCLUDES A FULL DOREMA AWNING, REICH AWD MOTOR MOVER, LEISURE BATTERY, ELECTRIC LEAD, AQUA ROLL, WASTE MASTER, WATER PUMP, GAS BOTTLE, STEP, AND ALKO SECURE WHEEL LOCK, SO BASICALLY THERE IS NOTHING TO.