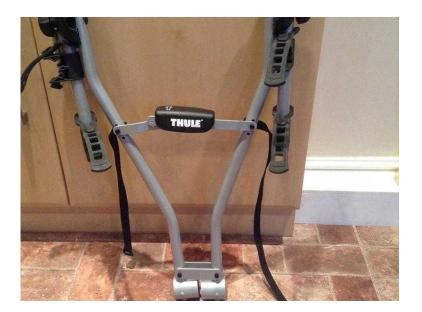

## **Bicycle carrier (40 GBP)**

Location Northern Ireland, County Durham https://www.freeadsz.co.uk/x-270825-z

Thule 2 bike cycle carrier fits on tow bar,lockable,good condition used twice in dry

| https://www.freeadsz.co<br>25-z | Bicycle |
|---------------------------------|---------|---------------------------------|---------|---------------------------------|---------|---------------------------------|---------|---------------------------------|---------|---------------------------------|---------|---------------------------------|---------|---------------------------------|---------|---------------------------------|---------|---------------------------------|---------|
| .uk/x-2708                      | carrier | uk/x-2708                       | carrier | .uk/x-2708                      | carrier | uk/x-2708                       | carrier | uk/x-2708                       | carrier |