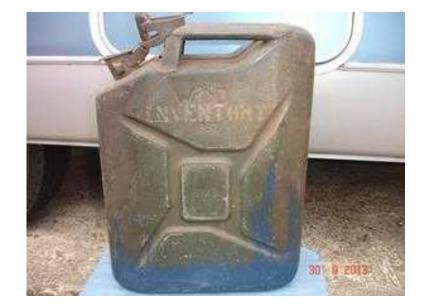

## 20 litre jerry can (10 GBP)

Location **East of England, Cambridgeshire** https://www.freeadsz.co.uk/x-270848-z

|                     |       |                     |       |                     |       |                     |       |                     |       | 製機                  |       |                     |       | 333                 |       | C-44   34           | <del></del> |                     |       |
|---------------------|-------|---------------------|-------|---------------------|-------|---------------------|-------|---------------------|-------|---------------------|-------|---------------------|-------|---------------------|-------|---------------------|-------------|---------------------|-------|
|                     |       |                     |       |                     |       |                     | 45    |                     | 40    |                     |       |                     | 32.   |                     | 9     |                     |             |                     |       |
| https://wwv<br>48-z | 20          | https://wwv<br>48-z | 20    |
| v.freeads           | litre       | v.freeads           | litre |
| z.co.uk/x           | jerry       | z.co.uk/x           | jerry |
| -2708               | can         | -2708               | can   |