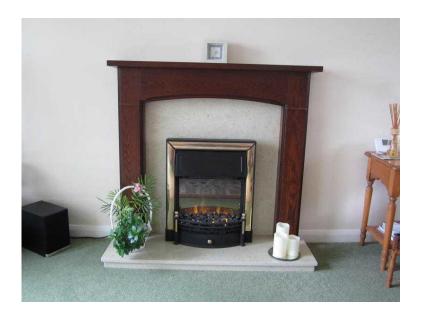

## **Electric Fire with Hearth and Surround (90 GBP)**

Location Wales, South Glamorgan https://www.freeadsz.co.uk/x-270850-z

Electric flame-effect fireplace, with wood surround and stone hearth and back. Very good condition. Approx size: Width 46, Height 41, Depth 15 inches (117x105x38 cms);