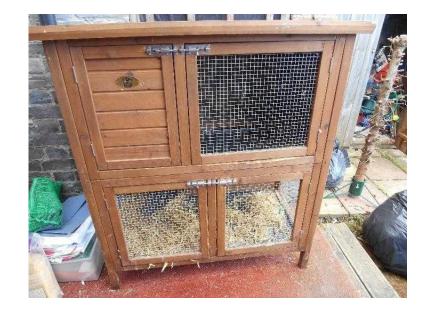

## Rabbit Hutch and Run (25 GBP)

Location **South East, Kent** https://www.freeadsz.co.uk/x-270917-z

Hutch - Two-storey, Run- 4ft by 4ft , good condition, suitable for rabbits/guinea pigs. £25 each, Maidstone 01622 759001 (call after).