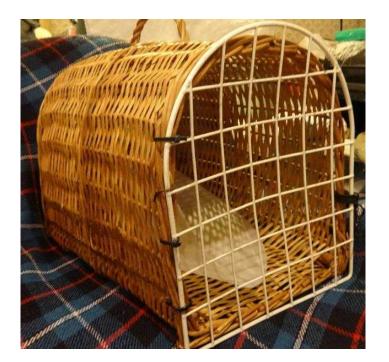

## **CAT CARRYING BASKET (12.50 GBP)**

Location South East, Kent https://www.freeadsz.co.uk/x-270924-z

Cat carrying basket with handle - whicker made Size 1 ft x 15" (or 30 cm x 38cm) ;

| https:<br>24-2 | )                   |                                                             | A https:<br>24-z                                           | https:<br>24-z | https:<br>24-z | A https:<br>24-z                                           | https:<br>24-z                                             |  |  |
|----------------|---------------------|-------------------------------------------------------------|------------------------------------------------------------|----------------|----------------|------------------------------------------------------------|------------------------------------------------------------|--|--|
| - F            | CAT CARRYING BASKET | CAT CARRYING BASKET<br>ps://www.freeadsz.co.uk/x-2709<br>-z | CAT CARRYING BASKET<br>ps://www.freeadsz.co.uk/x-2709<br>z |                |                | CAT CARRYING BASKET<br>ps://www.freeadsz.co.uk/x-2709<br>z | CAT CARRYING BASKET<br>ps://www.freeadsz.co.uk/x-2709<br>z |  |  |