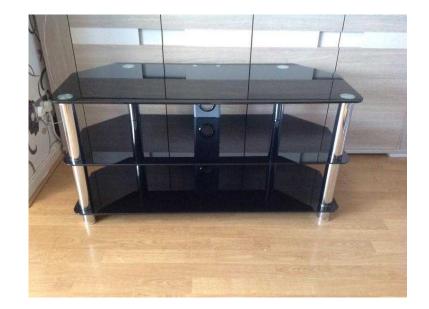

## Tv stand black glass 42 inch (105 cm) (35 GBP)

Location **East of England, Cambridgeshire** https://www.freeadsz.co.uk/x-270937-z

Excellent condition;

| Tv stand black glass 42 inch (105 cm)  https://www.freeadsz.co.uk/x-2709 37-z |
|-------------------------------------------------------------------------------|
| Tv stand black glass 42 inch (105 cm) https://www.freeadsz.co.uk/x-2709       |
| Tv stand black glass 42 inch (105 cm) https://www.freeadsz.co.uk/x-2709       |
| Tv stand black glass 42 inch (105 cm) https://www.freeadsz.co.uk/x-2709       |
| Tv stand black glass 42 inch (105 cm)  https://www.freeadsz.co.uk/x-2709 37-z |
| Tv stand black glass 42 inch (105 cm)  https://www.freeadsz.co.uk/x-2709 37-z |
| Tv stand black glass 42 inch (105 cm)  https://www.freeadsz.co.uk/x-2709      |
| Tv stand black glass 42 inch (105 cm) https://www.freeadsz.co.uk/x-2709       |
| Tv stand black glass 42 inch (105 cm)  https://www.freeadsz.co.uk/x-2709 37-z |
| Tv stand black glass 42 inch (105 cm)  https://www.freeadsz.co.uk/x-2709      |