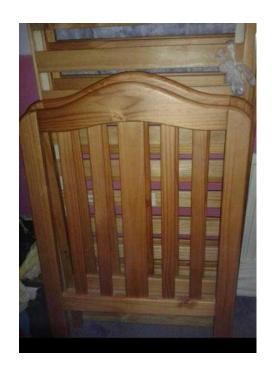

## **MOTHERCARE NORFOLK ANITQUE PINE DROPSIDE COT (50 GBP)**

Location London, London https://www.freeadsz.co.uk/x-270973-z

Mothercare Antique Pine Dropside Cot Cot has a Slatted base with two height adjustments. Teething Rails both sides. Takes a Standard size cot Mattress. If buyer interested i have some fitted PINK cot sheets available. This cot is in VERY GOOD like NEW Condition. Hardly been used as my daughter didnt like the cot so went straight into a Toddler bed. Buyer will not be disapointed. (Cost £149 New.) From a Pet & Smoke Free Home.Can deliver if.