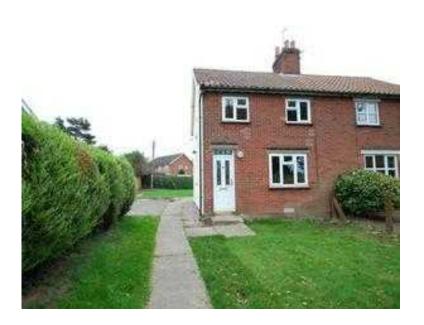

## 3 bedroom house in Redfield (239,995 GBP)

Location South West, Avon https://www.freeadsz.co.uk/x-271008-z

3 Bedroom Terraced House To Let: \*\*\*\*\* HOT SPOT \*\*\*\*\*\* HOT SPOT \*\*\*\*\*\* HOT SPOT \*\*\*\*\*\*, Holbrook Moran are extremely excited to offer this three double bedroom Victorian terrace to the open market. Offered in the heart of Redfield this spacious and well presented property would be an ideal family home for someone needing a little more space! Sure to be popular! Access, Via double glazed door leading into, Lobby, Fully tiled. Ornate ceiling cornicing. Single glazed secondary door leading into, Entrance hall, Stairs rising to first floor with storage space under. Wall mounted cupboard homing electric meters. Alarm panel. Doors leading to, Living room w: 3.56m x l: 4.07m, Double glazed bay window to front aspect. Modern chrome electric fireplace with surround, hearth and mantle over. Television and telephone point. Ceiling cornicing. X2 Rads. Open plan leading to, Dining w: 2.85m x I: 3.79m, Double glazed window to rear aspect. Space for dining table and chairs. Radiator. Kitchen w: 2.85m x l: 3.7m, Double glazed window to side aspect. Range of wall and base units with laminate roll edge work surface tops overs. Stainless steel sink bowl and drainer with mixer taps over. Space for gas cooker, fridge freezer and plumbing for washing machine. Partially tiled walls. Laminate flooring. Radiator. Shower, Double glazed obscure window to rear aspect. Fully tiled corner shower cubicle with electric shower over. Pedestal wash hand basin. Partially tiled. Stainless steel ladder effect radiator. Separate door leading to W.C. FIRST FLOOR: Bedroom 1 w: 3.74m x I: 4.02m, Double glazed bay window to front aspect. Fitted mirrored wardrobes. Television and telephone point. Radiator. Bedroom 2 w: 3.08m x l: 3.65m, Double glazed window to rear aspect. Radiator. Bedroom 3 w: 2.82m x I: 4.32m, Double glazed window to rear aspect. Wall mounted combi boiler. Television point. Radiator. Landing, Loft access. Built in cupboard. Doors to all first floor rooms. Outside, Rear Garden, Fully enclosed an low maintenance courtyard garden. Outside