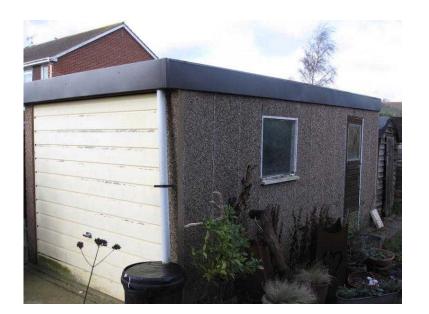

## Garage metal up and over door. (25 GBP)

Location South East, West Sussex https://www.freeadsz.co.uk/x-271040-z

Garage Door Up and over, metal single, Door is 2270 mm wide and 1970mm high. Please note this is for the door only as garage has gone. needs a lick of paint but works.