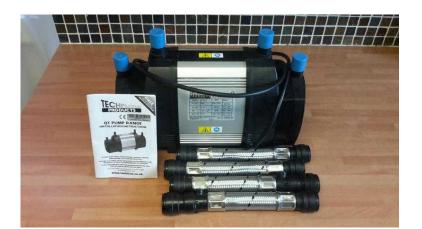

## **Stuart Turner Shower Pump (50 GBP)**

Location **South East, West Sussex** https://www.freeadsz.co.uk/x-271041-z

Techflow QT80T 2.4 bar positive head shower pump by Stuart Turner. This pump is unused and still in it's box, it comes with flexi hose fittings and instruction manual. ;