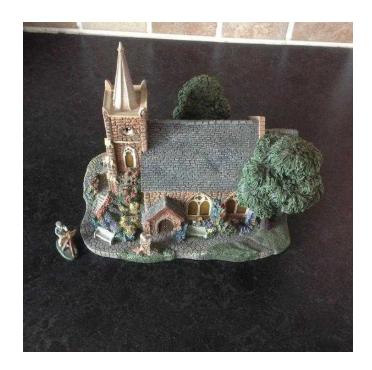

## Windermere Church from Lamplight Village (25 GBP)

Location South West, Isle Of Wight https://www.freeadsz.co.uk/x-271081-z

Authentic issue in Lamplight Village by Thomas Kinkade. Windermere Church. Provision for lighting to be added in base if.