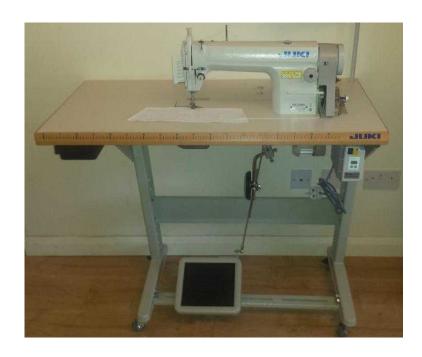

## New sewing machine juki 8100e (460 GBP)

Location South East, Surrey

https://www.freeadsz.co.uk/x-271129-z

This is a brand new Juki DDL-8100 E high speed lockstitch industrial sewing machine which is ideal for light upholstery, curtains and dressmaking as well as most other materials as a medium weight industrial machine. Comes with energy efficient Jack 3/4hp silent servo motor which allows maximum control over your sewing speed with the added addition of being kinder on your electricity use and nice to your neighbors if you are using this in your home, also comes with needle position,up and down.

Specification of the machine is:

Maximum stitch length 5mm

Full rotary hook

Self lubricating machine

Maximum speed of 5,500rpm

Low vibration and low noise due to ergonomic design

Reasonable needle to arm distance to allow material to flow easily

Machine is fully assembled so ready to use straight away and comes with:

- A variety of needles
- Bobbins
- · A bottle of oil.
- Cotton stand
- Bench bobbin winder