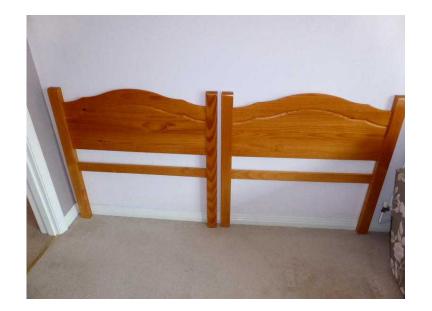

## PINE HEAD BOARDS (24 GBP)

Location **South East, West Sussex** https://www.freeadsz.co.uk/x-271193-z

Two Pine Head Boards. Suitable for 3ft Beds. Excellent

|                      | 30     |                      |        |                      | 犯機          | 製物                   | 經濟          |                      |        |                      | 犯案          |                      | 廻           |                      |        |                      |             |                      |        |
|----------------------|--------|----------------------|--------|----------------------|-------------|----------------------|-------------|----------------------|--------|----------------------|-------------|----------------------|-------------|----------------------|--------|----------------------|-------------|----------------------|--------|
| https://www.<br>93-z | PINE   | https://www.<br>93-z | PINE   | https://www.<br>93-z | P<br>N<br>E | https://www.<br>93-z | P<br>N<br>E | https://www.<br>93-z | PINE   | https://www.<br>93-z | P<br>N<br>E | https://www.<br>93-z | P<br>N<br>E | https://www.<br>93-z | PINE   | https://www.<br>93-z | P<br>N<br>E | https://www.<br>93-z | PINE   |
| freeadsz.cc          | HEAD   | freeadsz.cc          | HEAD   | freeadsz.cc          | HEAD        | freeadsz.cc          | HEAD        | freeadsz.cc          | HEAD   | freeadsz.cc          | HEAD        | freeadsz.cc          | HEAD        | freeadsz.cc          | HEAD   | freeadsz.cc          | HEAD        | freeadsz.cc          | HEAD   |
| o.uk/x-2711          | BOARDS | o.uk/x-2711          | BOARDS | o.uk/x-2711          | BOARDS      | .uk/x-2711           | BOARDS      | .uk/x-2711           | BOARDS | o.uk/x-2711          | BOARDS      | .uk/x-2711           | BOARDS      | .uk/x-2711           | BOARDS | .uk/x-2711           | BOARDS      | .uk/x-2711           | BOARDS |