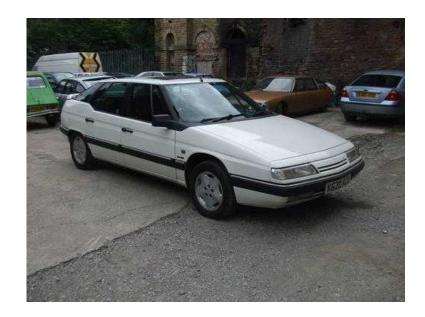

## Citroen Xm 1993 TD, SED, Manual RH Drive (1,500 GBP)

同等等同

Location London, London https://www.freeadsz.co.uk/x-271223-z

国际税 国

XM TD SED, RH Drive, top of the range, looks good in white. Electric seats and sun roof all work. Black Leather upholstery. Cannot run two cars, this one needs a garage sheltered protection to maintain its good appearance. The car was previously owned by a Citroen mechanic, deceased, so no service history, but it is believed the engine was changed, new spheres fitted, a stainless steel exhaust and tow bar fitted. Car rides well as would be expected. A major service was carried out last September, including MOT, front suspension bushes, cam belt and water pump, normal engine service, bill for £960