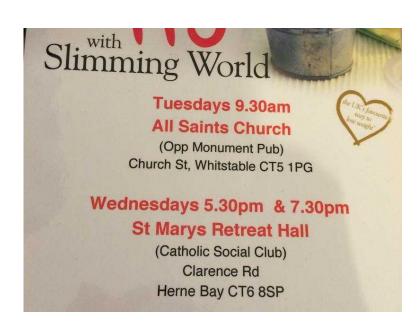

## Slimming World Whitstable Tuesday 9.30am amp Herne Bay Wednesday 5.30pm amp

Location South East, Kent https://www.freeadsz.co.uk/x-271252-z

Love Food? Come along and chat to my members, find out how they eat their fave meals like Spag Bol indian, chinese, chips, steak and lose weight!;