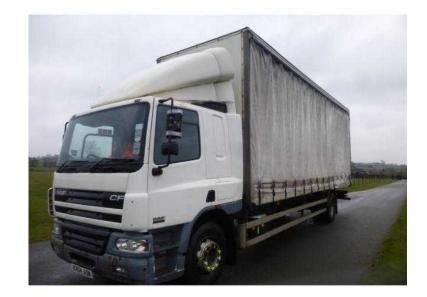

## **DAF 65 2004**

Location **East Midlands, Leicestershire** https://www.freeadsz.co.uk/x-271377-z

Manufacturer:DAF, Model:65 CF, Engine:220, Gearbox:Manual, Axles:4X2, Cabin:Sleeper Cab, Other Spec, SLEEPER CAB, MANUAL GEARBOX, 4X2, 18 TONNE, CURTAINSIDER, 570,000KMS, EXCELLENT,