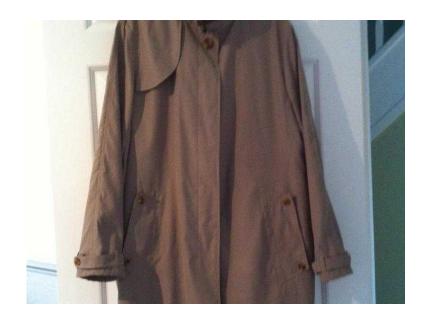

## **AQUASCUTUM of LONDON LADIES SINGLE BREASTED RAINCOAT (55 GBP)**

South West, Isle Of Wight Location https://www.freeadsz.co.uk/x-271407-z

LADIES BEAUTIFUL AQUASCUTUM SINGLE BREASTED RAINCOAT - HARDLY WORN. LIGHTWEIGHT - SIZE 12 - KNEELENGTH CONCEALED SINGLE BREASTED FRONT BUTTONING COAT ADJUSTABLE BUTTONING AROUND CUFF ADJUSTABLE BUTTONING WITH LEATHER BUCKLE AROUND FLAT POINTED COLLAR A BACK VENT FOR EASE OF MOVEMENT SLANTED SIDE POCKETS WITH DECORATIVE BUTTONS **COAT FOLDS** AWAY NEATLY INTO A CONCEALED POCKET IN THE LINING. THIS COAT IS TRUE AQUASCUTUM STYLE AND QUALITY AND A TIMELESS PIECE OF